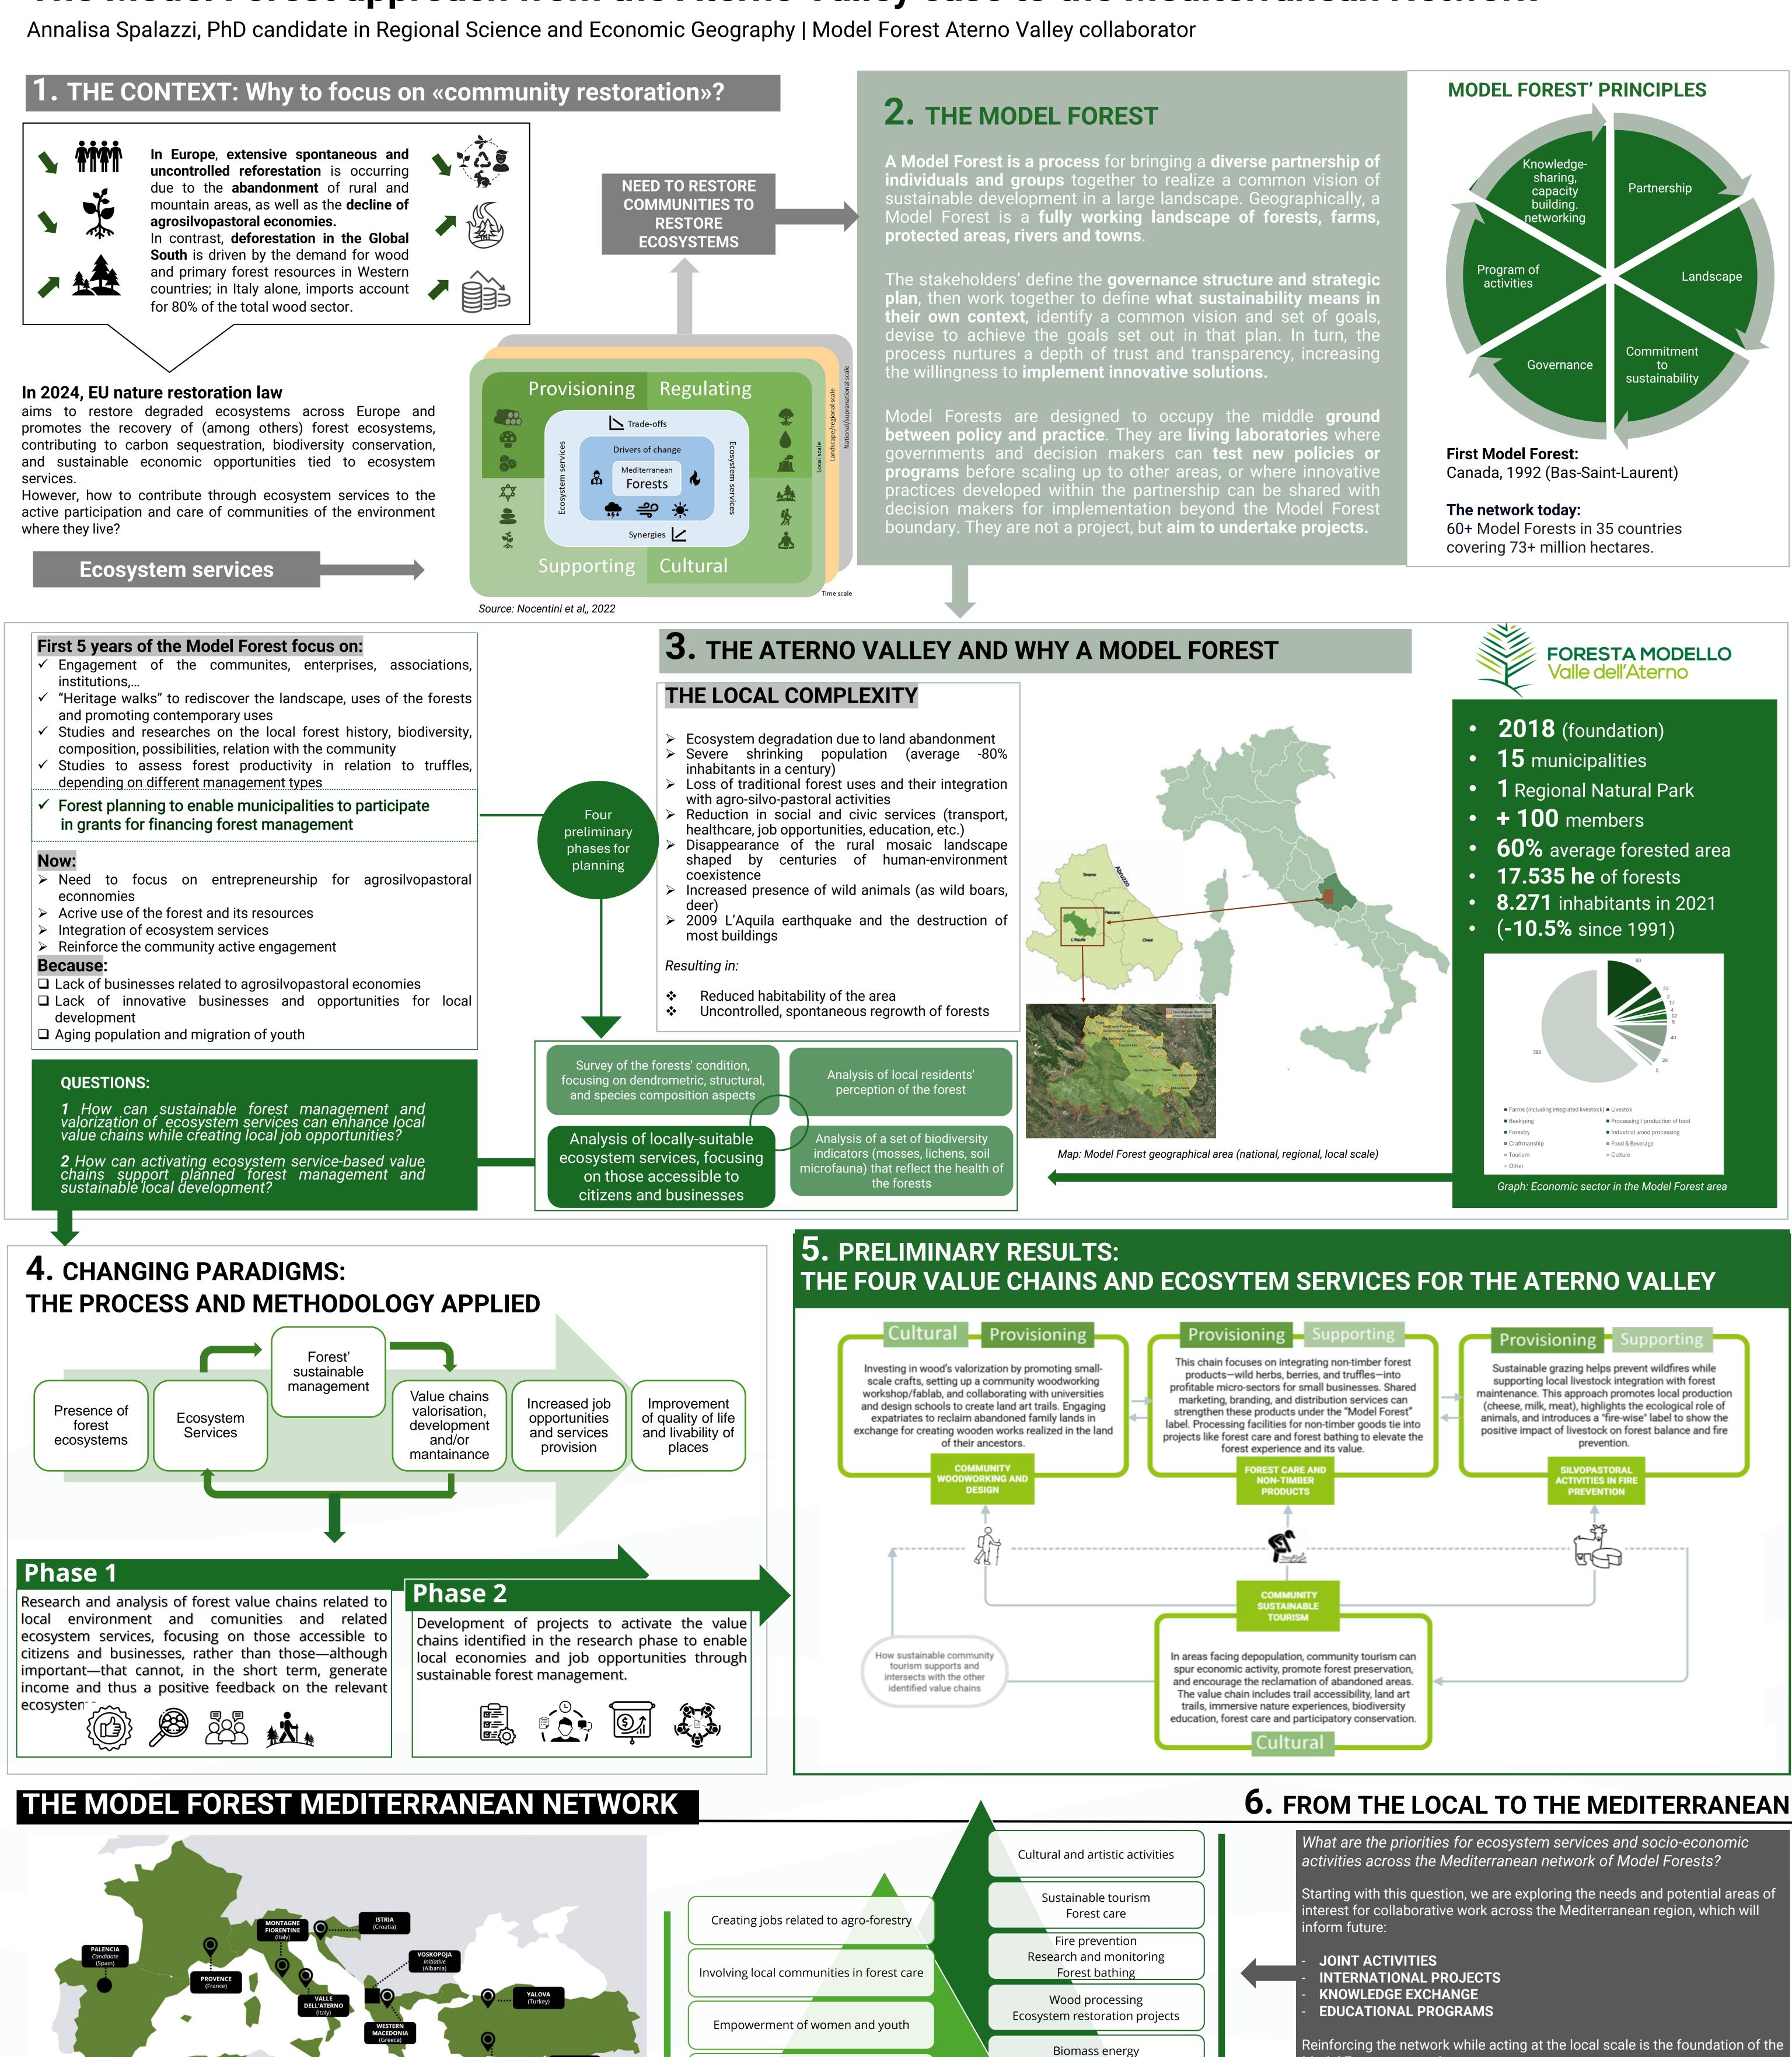

## Enhancing ecosystem services through community restoration: The Model Forest approach from the Aterno Valley case to the Mediterranean Network

Enhanced protection for high-value ecological

Countering the abandonment of rural areas

Boost eco-tourism and trail routes

Preventing wildfires

**PRIORITY** 

**SOCIO-ECONOMIC** 

**DEVELOPMENT ISSUES** 

Map: Model Forest Mediterranean Network

Model Forest approach.

Preliminary results are shown on the left

(8 respondents out of 13 Model Forests in the Mediterranean Network)

Water, river, and lake protection

**PRIORITY** 

**ECOSYSTEM SERVICES** 

**RELATED ACTIVTIES**